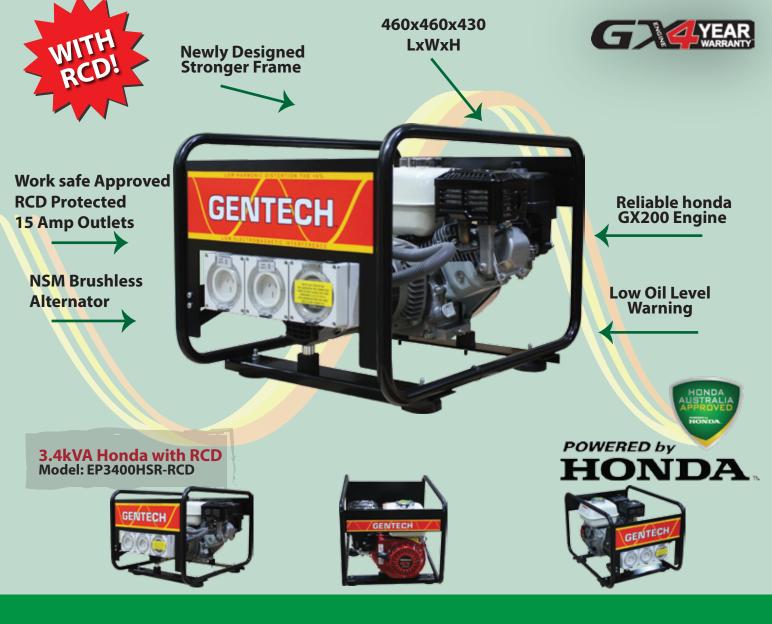

## A Handyman's Best Friend! SAFETY COMES FIRST!

## with this tough, reliable, and portable GENTECH GENERATOR!

The newest addition to the GENTECH range, this generator is ideal for the handyman and trade industry. Ensuring safety at all times, it comes with Work safe approved RCD protected outlets, it's lightweight and comes with all the features of our standard 3.4kVA model.